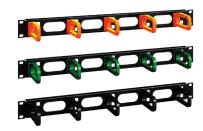

### Cable Management

Proper cable management organization is an integral part of any rack installation. Wire management panels with plastic brackets are used for storage and horizontal management of cables in the rack. They are attached to the 19" extrusions.