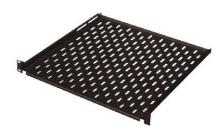

### Storage Systems

Storage systems are used for storing devices inside the rack. We offer a wide range of accessories for products in our portfolio, including fixed shelves, pull-out shelves, drawers and holders and supporting rails and adapters.