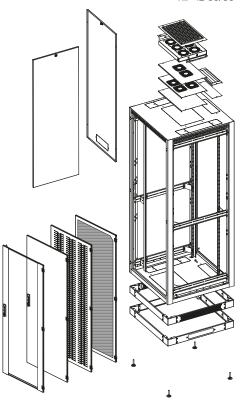

# Free-Standing Racks

The iSEVEN RI7 rack has been designed to provide the user with an unmatched balance between price, utility and quality. The 19" iSEVEN RI7 rack fully meets the requirements for safe storage of active components, cabling, ventilation and power supply of installed equipment and is ideal choice for installers and end-users who want to spend less time on choosing between various options.

## Main Benefits

- Universal rack for standard daily IT use
- · Pre-configured rack, with many other options
- Optional perforated door—perforation rate 86 %
- Available in 39 dimensions
- High load capacity