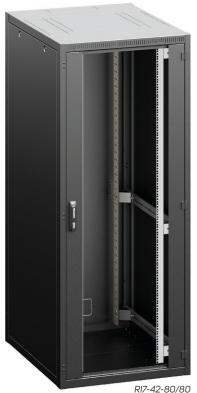

# Free-Standing Racks

The iSEVEN RI7 rack has been designed to provide the user with an unmatched balance between price, utility and quality. The 19" iSEVEN RI7 rack fully meets the requirements for safe storage of active components, cabling, ventilation and power supply of installed equipment and is ideal choice for installers and end-users who want to spend less time on choosing between various options.

## Main Benefits

- Universal rack for standard daily IT use
- · Pre-configured rack, with many other options
- Optional perforated door—perforation rate 86 %
- Available in 39 dimensions
- High load capacity