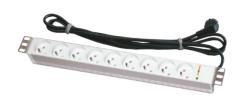

### **Power Distribution Units (PDUs)**

The basic power units (PDUs) are used for power supply and its distribution to individual IT equipment in the racks. Basic PDUs can be installed into the rack either horizontally on 19" and 10" extrusions or vertically.