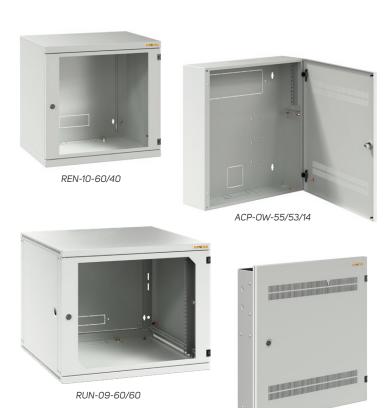

# Wall-Mount and SOHO Cabinets

Thanks to their small size, wall-mount and SOHO cabinets are suitable for small offices and homes. We offer cabinets with enough room to access equipment through the front door and the rear side. Some cabinets in this line come equipped with removable side panels with locks. In our product portfolio, you will also find CONTEG racks that can be installed directly into the wall, which makes them a very aesthetic solution for home networks.