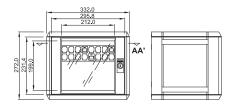

COLOR: RAL 9002/7044

| Code        | Box dimensions<br>(mm) |     |     | External dimensions in package (mm) |     |     | Gross<br>weight |
|-------------|------------------------|-----|-----|-------------------------------------|-----|-----|-----------------|
|             | н                      | W   | D   | н                                   | W   | D   | (kg)            |
| RE-32240010 | 272                    | 332 | 282 | 139                                 | 344 | 365 | 2               |