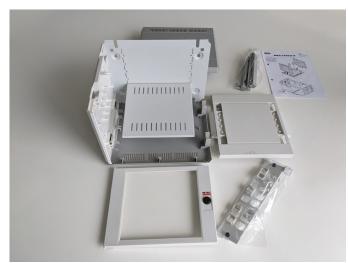

## **MININET**

RE-32240010

MININET wall rack was conceived for small household and SOHO (Small Office, Home Office) installations. Offers quick and easy assembly, without bolts or tools, thanks to four practicable lateral stoppers. Delivered Flat-pack.

**Standard configuration:** 1 MININET, 1 pair of variable-depth sections, height-variable tray, patch-panel with 16 RJ45 ports, 16 jack attachment frames, upper and lower ventilation useful for wiring output