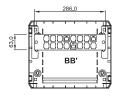

**Standard configuration:** 1 MININET, 1 pair of variable-depth sections, height-variable tray, patch-panel with 16 RJ45 ports, 16 jack attachment frames, upper and lower ventilation useful for wiring output

COLOR: RAL 9002/7044

| Code        | Box dimensions<br>(mm) |     |     | External dimensions in package (mm) |     |     | Gross<br>weight |
|-------------|------------------------|-----|-----|-------------------------------------|-----|-----|-----------------|
|             | н                      | W   | D   | н                                   | W   | D   | (kg)            |
| RE-32240010 | 272                    | 332 | 282 | 139                                 | 344 | 365 | 2               |