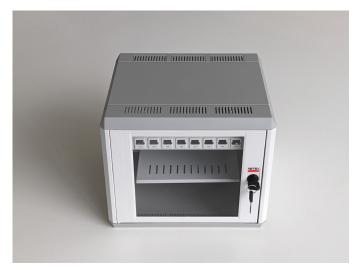

#### MAIN ADVANTAGES

- Its special design and thermoplastic construction are perfectly adapted to such diverse surroundings as stores, bank branch offices, industrial settings, etc. This is the ideal choice for any small voice/data, DSL telephony, Internet or video conferencing installation, with the additional benefit of its compatibility with Wireless technology.
- Door with built-in hinge, which allows the door's direction of rotation to be reversed during assembly without using tools.
- > Transparent bronze-coloured window for supervising the equipment. Security lock with key.
- > Upper/lower bodies and lateral cover panels in heat-resistant thermoplastic ABS.
- > Standard ventilation in the upper/lower bodies allows optimum circulation of air (total ventilated area = 90 cm²).
- > Pre-machined and practicable rear ventilation slots which allow the wiring to be managed easily.
- Internal sections adjustable for depth.
- > Rear cover panel with anchor points to wall.
- > Electronic support tray with bolt-free attachments, adjustable for height.
- > Quick-assembly patch-panel.
- New design of jack anchoring frames makes the unit compatible with the assembly of Keystone and Systimax connectors.
- > Structured manufactured in heat-resistant ABS (90 °C), and top cover panel, tray, locking sections and patch-panel in 1 mm thick sheet steel, finished in epoxy paint.
- > Color: sides, door frame and internal accessories in a color similar to RAL 9002, top and bottom cover panels and side stoppers similar to RAL 7044.