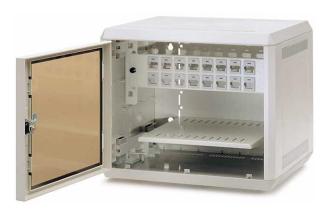

## **MININET**

RE-32240010

MININET wall rack was conceived for small household and SOHO (Small Office, Home Office) installations. Offers quick and easy assembly, without bolts or tools, thanks to four practicable lateral stoppers. Delivered Flat-pack.

#### MAIN ADVANTAGES

- Its special design and thermoplastic construction are perfectly adapted to such diverse surroundings as stores, bank branch offices, industrial settings, etc. This is the ideal choice for any small voice/data, DSL telephony, Internet or video conferencing installation, with the additional benefit of its compatibility with Wireless technology.
- Door with built-in hinge, which allows the door's direction of rotation to be reversed during assembly without using tools.
- > Transparent bronze-coloured window for supervising the equipment. Security lock with key.
- > Upper/lower bodies and lateral cover panels in heat-resistant thermoplastic ABS.
- > Standard ventilation in the upper/lower bodies allows optimum circulation of air (total ventilated area = 90 cm²).
- > Pre-machined and practicable rear ventilation slots which allow the wiring to be managed easily.
- Internal sections adjustable for depth.
- > Rear cover panel with anchor points to wall.
- > Electronic support tray with bolt-free attachments, adjustable for height.
- > Quick-assembly patch-panel.
- New design of jack anchoring frames makes the unit compatible with the assembly of Keystone and Systimax connectors.
- > Structured manufactured in heat-resistant ABS (90 °C), and top cover panel, tray, locking sections and patch-panel in 1 mm thick sheet steel, finished in epoxy paint.
- > Color: sides, door frame and internal accessories in a color similar to RAL 9002, top and bottom cover panels and side stoppers similar to RAL 7044.

**Standard configuration:** 1 MININET, 1 pair of variable-depth sections, height-variable tray, patch-panel with 16 RJ45 ports, 16 jack attachment frames, upper and lower ventilation useful for wiring output