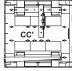

**Standard configuration:** 1 MININET, 1 pair of variable-depth sections, height-variable tray, patch-panel with 16 RJ45 ports, 16 jack attachment frames, upper and lower ventilation useful for wiring output

COLOR: RAL 9002/7044

| Code        | Box dimensions<br>(mm) |     |     | External dimensions in package (mm) |     |     | Gross<br>weight |
|-------------|------------------------|-----|-----|-------------------------------------|-----|-----|-----------------|
|             | н                      | W   | D   | н                                   | W   | D   | (kg)            |
| RE-32240010 | 272                    | 332 | 282 | 139                                 | 344 | 365 | 2               |