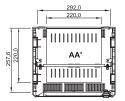

**Standard configuration:** 1 MININET, 1 pair of variable-depth sections, height-variable tray, patch-panel with 16 RJ45 ports, 16 jack attachment frames, upper and lower ventilation useful for wiring output

COLOR: RAL 9002/7044

| Code        | Box dimensions<br>(mm) |     |     | External dimensions in package (mm) |     |     | Gross<br>weight |
|-------------|------------------------|-----|-----|-------------------------------------|-----|-----|-----------------|
|             | н                      | W   | D   | н                                   | W   | D   | (kg)            |
| RE-32240010 | 272                    | 332 | 282 | 139                                 | 344 | 365 | 2               |