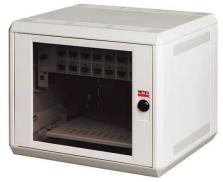

COLOR: RAL 9002/7044

| Code        | Box dimensions<br>(mm) |     |     | External dimensions in package (mm) |     |     | Gross<br>weight |
|-------------|------------------------|-----|-----|-------------------------------------|-----|-----|-----------------|
|             | н                      | W   | D   | н                                   | W   | D   | (kg)            |
| RE-32240010 | 272                    | 332 | 282 | 139                                 | 344 | 365 | 2               |