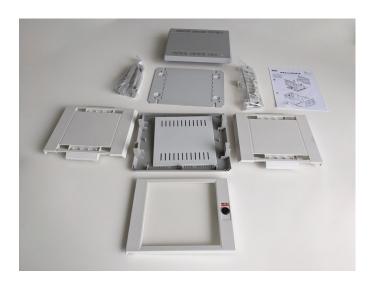

## **MININET**

RE-32240010

MININET wall rack was conceived for small household and SOHO (Small Office, Home Office) installations. Offers quick and easy assembly, without bolts or tools, thanks to four practicable lateral stoppers. Delivered Flat-pack.

**Standard configuration:** 1 MININET, 1 pair of variable-depth sections, height-variable tray, patch-panel with 16 RJ45 ports, 16 jack attachment frames, upper and lower ventilation useful for wiring output