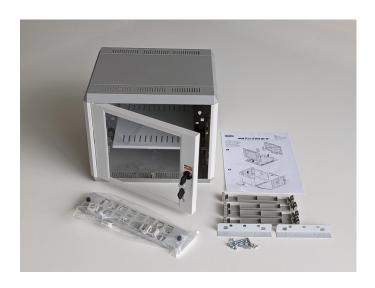

## **MININET**

RE-32240010

MININET wall rack was conceived for small household and SOHO (Small Office, Home Office) installations. Offers quick and easy assembly, without bolts or tools, thanks to four practicable lateral stoppers. Delivered Flat-pack.

#### MAIN ADVANTAGES

- Its special design and thermoplastic construction are perfectly adapted to such diverse surroundings as stores, bank branch offices, industrial settings, etc. This is the ideal choice for any small voice/data, DSL telephony, Internet or video conferencing installation, with the additional benefit of its compatibility with Wireless technology.
- Door with built-in hinge, which allows the door's direction of rotation to be reversed during assembly without using tools.
- > Transparent bronze-coloured window for supervising the equipment. Security lock with key.
- > Upper/lower bodies and lateral cover panels in heat-resistant thermoplastic ABS.
- > Standard ventilation in the upper/lower bodies allows optimum circulation of air (total ventilated area = 90 cm²).
- > Pre-machined and practicable rear ventilation slots which allow the wiring to be managed easily.
- Internal sections adjustable for depth.
- > Rear cover panel with anchor points to wall.
- > Electronic support tray with bolt-free attachments, adjustable for height.
- > Quick-assembly patch-panel.
- New design of jack anchoring frames makes the unit compatible with the assembly of Keystone and Systimax connectors.
- > Structured manufactured in heat-resistant ABS (90 °C), and top cover panel, tray, locking sections and patch-panel in 1 mm thick sheet steel, finished in epoxy paint.
- > Color: sides, door frame and internal accessories in a color similar to RAL 9002, top and bottom cover panels and side stoppers similar to RAL 7044.