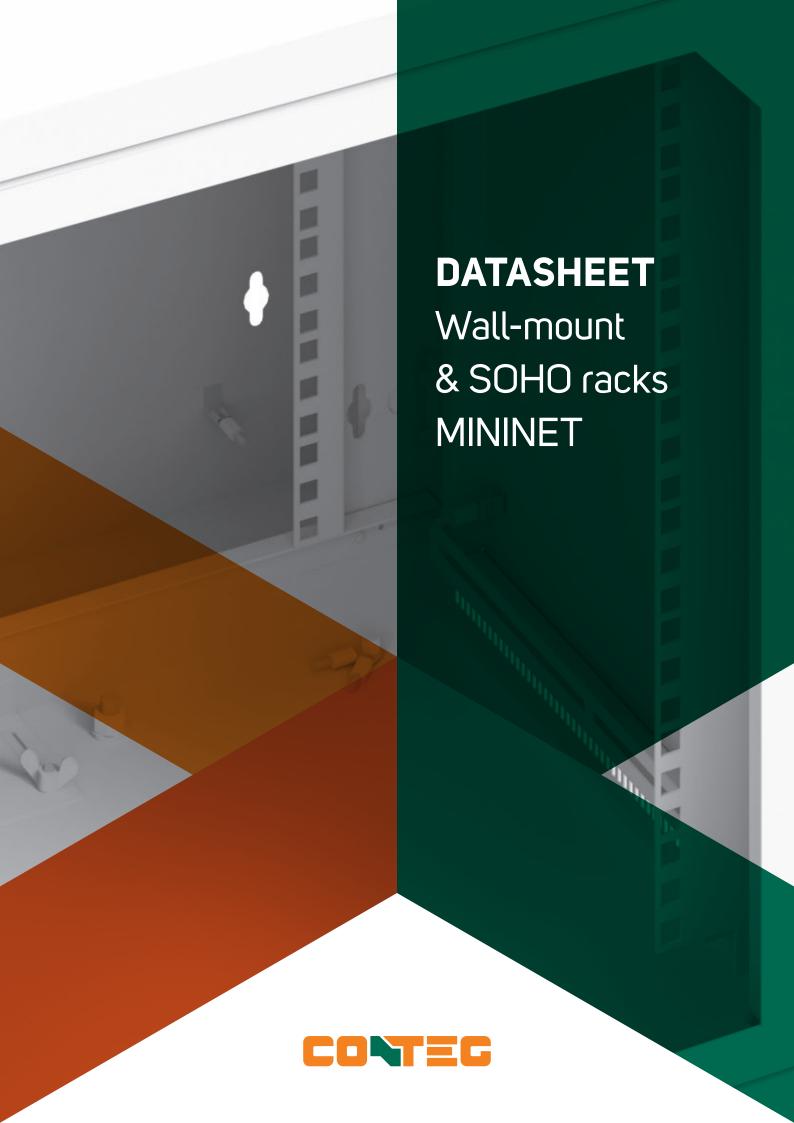

## **MININET**

RE-32240010

MININET wall rack was conceived for small household and SOHO (Small Office, Home Office) installations. Offers quick and easy assembly, without bolts or tools, thanks to four practicable lateral stoppers. Delivered Flat-pack.

#### MAIN ADVANTAGES

- Its special design and thermoplastic construction are perfectly adapted to such diverse surroundings as stores, bank branch offices, industrial settings, etc. This is the ideal choice for any small voice/data, DSL telephony, Internet or video conferencing installation, with the additional benefit of its compatibility with Wireless technology.
- Door with built-in hinge, which allows the door's direction of rotation to be reversed during assembly without using tools.
- > Transparent bronze-coloured window for supervising the equipment. Security lock with key.
- > Upper/lower bodies and lateral cover panels in heat-resistant thermoplastic ABS.
- > Standard ventilation in the upper/lower bodies allows optimum circulation of air (total ventilated area = 90 cm²).
- > Pre-machined and practicable rear ventilation slots which allow the wiring to be managed easily.
- Internal sections adjustable for depth.
- > Rear cover panel with anchor points to wall.
- > Electronic support tray with bolt-free attachments, adjustable for height.
- > Quick-assembly patch-panel.
- New design of jack anchoring frames makes the unit compatible with the assembly of Keystone and Systimax connectors.
- > Structured manufactured in heat-resistant ABS (90 °C), and top cover panel, tray, locking sections and patch-panel in 1 mm thick sheet steel, finished in epoxy paint.
- > Color: sides, door frame and internal accessories in a color similar to RAL 9002, top and bottom cover panels and side stoppers similar to RAL 7044.

**Standard configuration:** 1 MININET, 1 pair of variable-depth sections, height-variable tray, patch-panel with 16 RJ45 ports, 16 jack attachment frames, upper and lower ventilation useful for wiring output