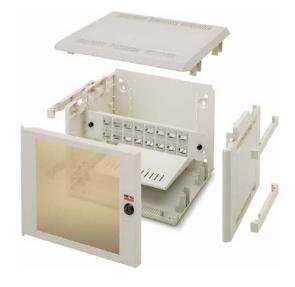

## **MININET**

RE-32240010

MININET wall rack was conceived for small household and SOHO (Small Office, Home Office) installations. Offers quick and easy assembly, without bolts or tools, thanks to four practicable lateral stoppers. Delivered Flat-pack.

#### MAIN ADVANTAGES

- Its special design and thermoplastic construction are perfectly adapted to such diverse surroundings as stores, bank branch offices, industrial settings, etc. This is the ideal choice for any small voice/data, DSL telephony, Internet or video conferencing installation, with the additional benefit of its compatibility with Wireless technology.
- Door with built-in hinge, which allows the door's direction of rotation to be reversed during assembly without using tools.
- > Transparent bronze-coloured window for supervising the equipment. Security lock with key.
- > Upper/lower bodies and lateral cover panels in heat-resistant thermoplastic ABS.
- > Standard ventilation in the upper/lower bodies allows optimum circulation of air (total ventilated area = 90 cm²).
- > Pre-machined and practicable rear ventilation slots which allow the wiring to be managed easily.
- Internal sections adjustable for depth.
- > Rear cover panel with anchor points to wall.
- > Electronic support tray with bolt-free attachments, adjustable for height.
- > Quick-assembly patch-panel.
- New design of jack anchoring frames makes the unit compatible with the assembly of Keystone and Systimax connectors.
- > Structured manufactured in heat-resistant ABS (90 °C), and top cover panel, tray, locking sections and patch-panel in 1 mm thick sheet steel, finished in epoxy paint.
- > Color: sides, door frame and internal accessories in a color similar to RAL 9002, top and bottom cover panels and side stoppers similar to RAL 7044.

**Standard configuration:** 1 MININET, 1 pair of variable-depth sections, height-variable tray, patch-panel with 16 RJ45 ports, 16 jack attachment frames, upper and lower ventilation useful for wiring output